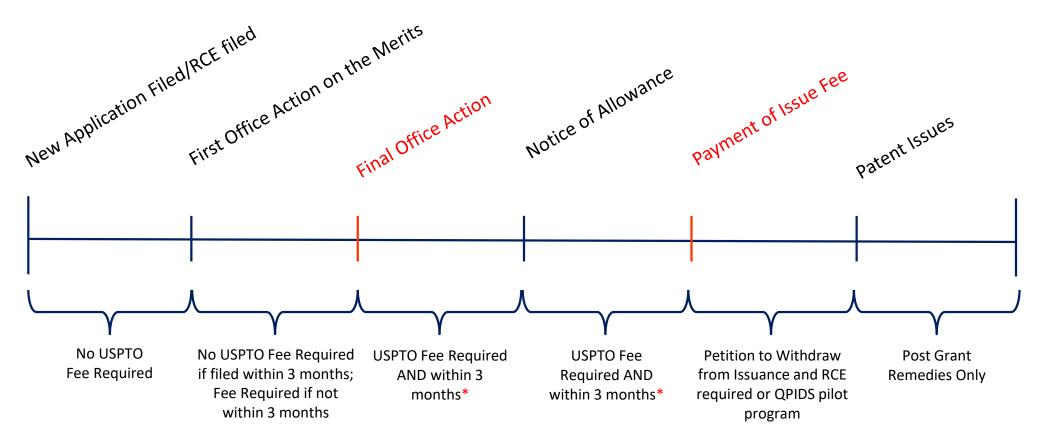

## **Information Disclosure Statement Guidelines**

\*If 3-month certification is not possible, then an RCE must be filed